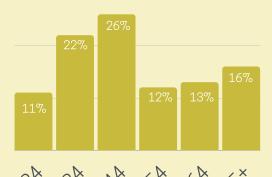

### **NEEDS: EXPERINCE DIFFERENT THINGS IN LIFE WITH OTHERS**

## Age Distibution



## Last Time Visted

31%

<1 year

34%

Melbourne Museum

3+ years

18%



of Museums Victoria visitors fall into the **Obligated segment** 



Scienceworks

### Immigration Museum

58% Obligated Melbourne Museum visitors from Melbourne metropolitan area

79% Obligated Scienceworks visitors from Melbourne metropolitan area

40% Obligated Immigration Museum visitors international tourists



About 1/2 of Obligated visitors are with family





# WHY DO THEY VISIT?



















# **FAVORITE EXHIBITS**



Immigration Exhibit

#### Sportsworks





Identity: Yours, Mine, and Ours

#### **Dinosaur Walk**



Visitor Sentiment Index: n=8003 Data Sets: Visitor Profile Survey: n=7385