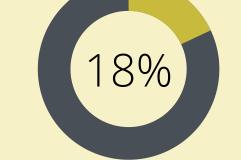

## Last Time Visted

31%

<1 year

34%

Melbourne Museum

3+ years

18%

of Museums Victoria visitors fall into the **Obligated segment** 