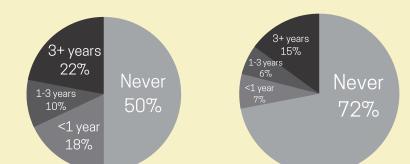

## Last Time Visted

31%

<1 year

34%

Melbourne Museum

3+ years

18%

of Museums Victoria visitors fall into the **Obligated segment** 