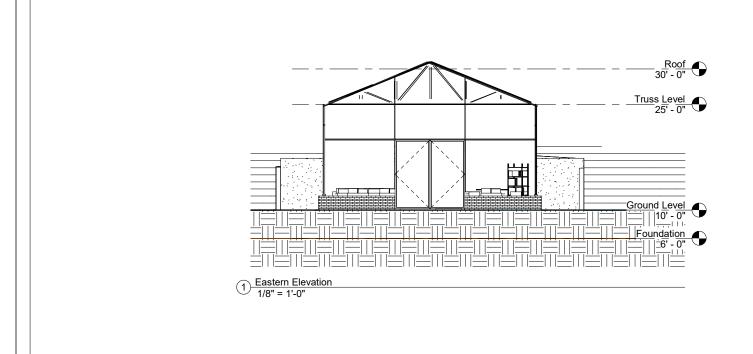

|   | Eastern        | Elevation      |                    |
|---|----------------|----------------|--------------------|
| l | Project number | Project Number |                    |
|   | Date           | Issue Date     | 03                 |
| l | Drawn by       | Author         |                    |
| 1 | Checked by     | Checker        | Scale 1/8" = 1'-0" |
|   |                |                |                    |