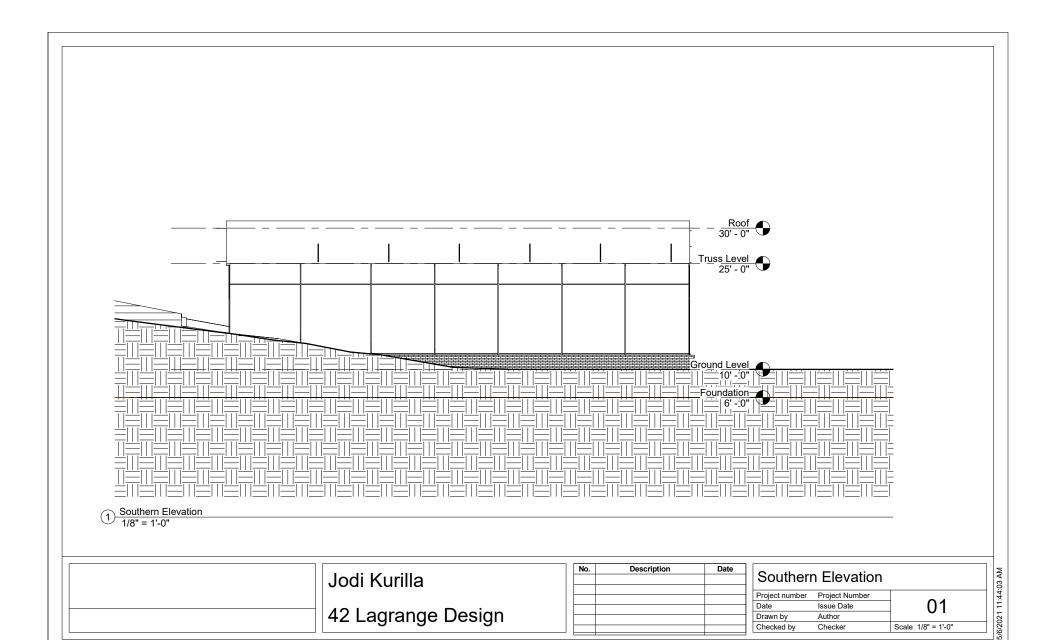

Jodi Kurilla 42 Lagrange Design

| No. | Description | Date |
|-----|-------------|------|
|     |             |      |
|     |             |      |
|     |             |      |
|     |             |      |
|     |             |      |
|     |             |      |