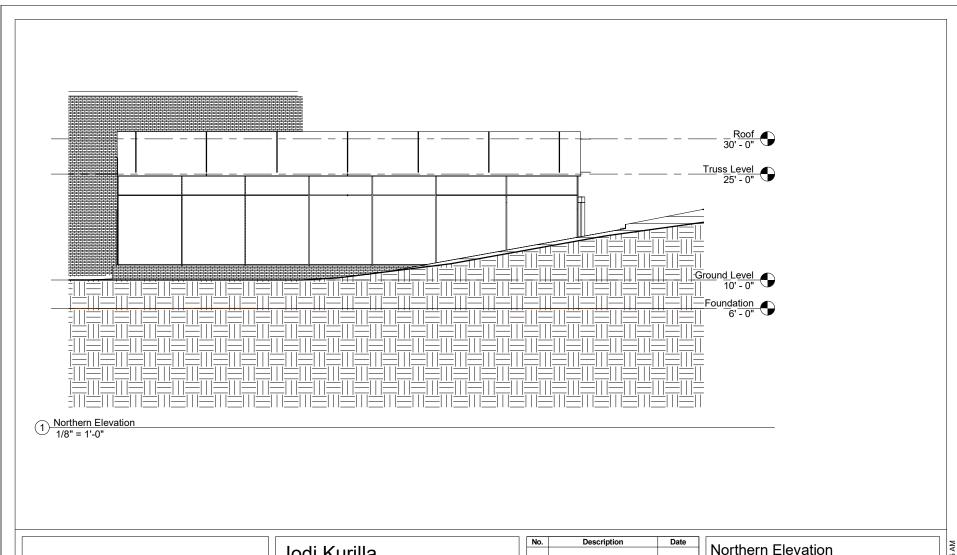

| Northern Elevation |                |                    |  |
|--------------------|----------------|--------------------|--|
| Project number     | Project Number |                    |  |
| Date               | Issue Date     | 02                 |  |
| Drawn by           | Author         | \ \tag{-1}         |  |
| Checked by         | Checker        | Scale 1/8" = 1'-0" |  |