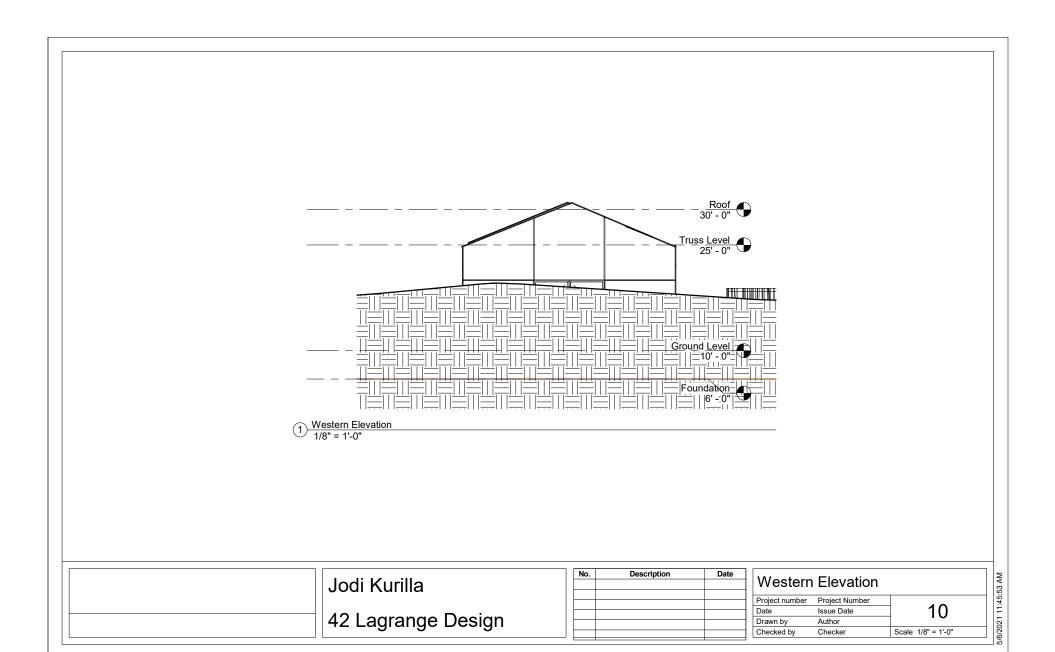

| Northern Elevation |                |                    |  |
|--------------------|----------------|--------------------|--|
| Project number     | Project Number |                    |  |
| Date               | Issue Date     | 02                 |  |
| Drawn by           | Author         | \ \tag{-1}         |  |
| Checked by         | Checker        | Scale 1/8" = 1'-0" |  |