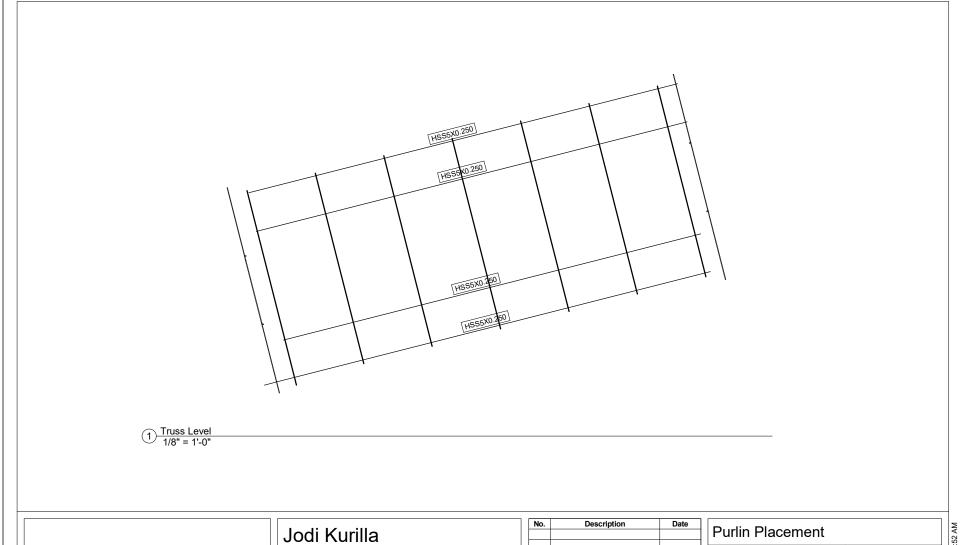

7/6/2021 11:45:49 AM

Checked by

Checker

42 Lagrange Design

5/6/2021 11:45:52 AM

09

Scale 1/8" = 1'-0"

Project number Project Number
Date Issue Date