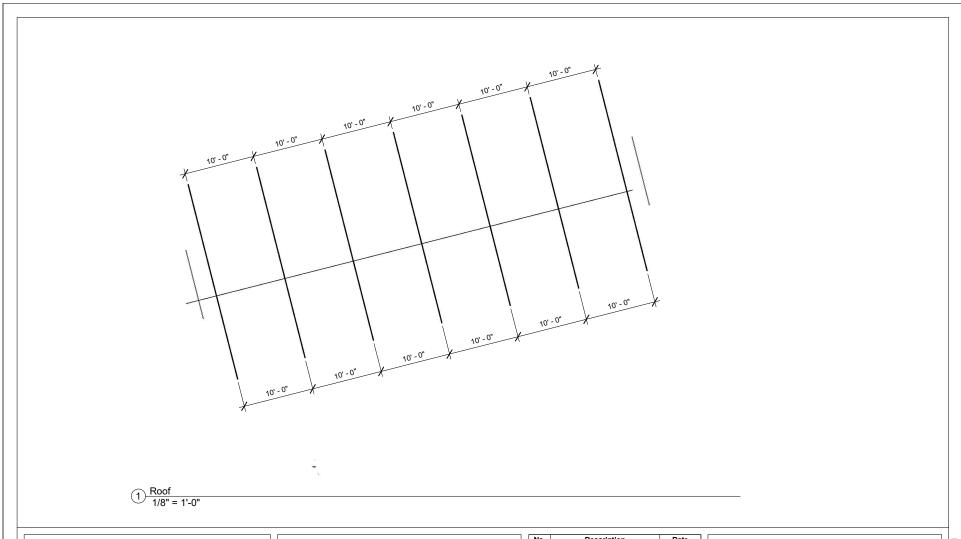

| Truss Frame Spacing |                |                    |
|---------------------|----------------|--------------------|
| Project number      | Project Number |                    |
| Date                | Issue Date     | ()7                |
| Drawn by            | Author         | •                  |
| Checked by          | Checker        | Scale 1/8" = 1'-0" |