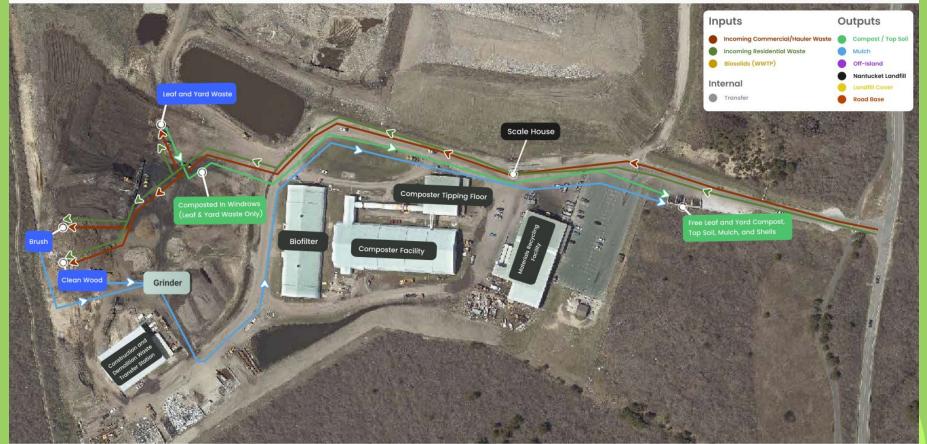

Recycling and Composting Processes

#### Other Composted Waste: Brush, Clean Wood, and Leaf and Yard Waste

Recycling and Composting Processes