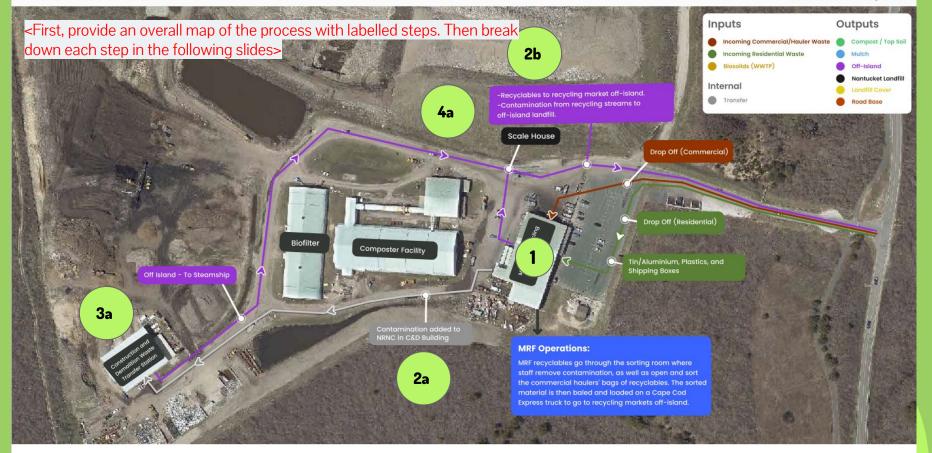

# Solid Waste/ Recycling Facility Process

<Note: choose one of the following processes to take participants through>

Recycling and Composting Processes

#### 1

#### MRF Recyclables: Drop-Off

**Resident Drop-Off** 

<Note: This would be a sample "Step 1" of MRF Recyclables Pathway>

# Manual Sorting and Collection of Recyclables

<Note: This would be a sample "Step 2" after drop-off Compostable Waste, Manure, Sludge and Invasive Plants Pathway>

All compost is then processed in this rotating composter. This rotating drum is equal to the length of xx and processes xx tons of compost a day.