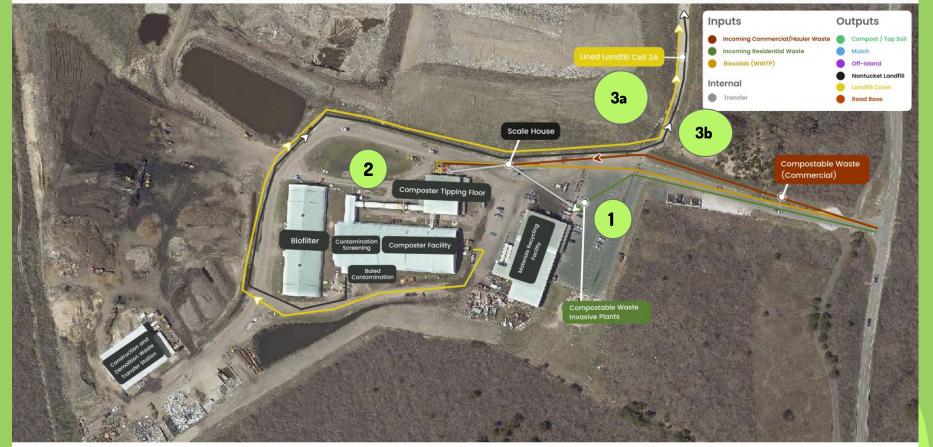

Recycling and Composting Processes

#### Other Composted Waste: Brush, Clean Wood, and Leaf and Yard Waste

Recycling and Composting Processes