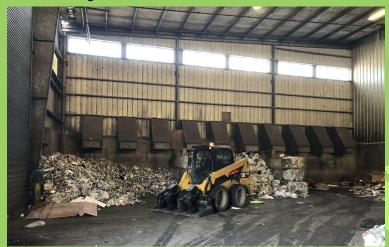

# Manual Sorting and Collection of Recyclables

<Note: This would be a sample "Step 2" after drop-off Compostable Waste, Manure, Sludge and Invasive Plants Pathway>

All compost is then processed in this rotating composter. This rotating drum is equal to the length of xx and processes xx tons of compost a day.