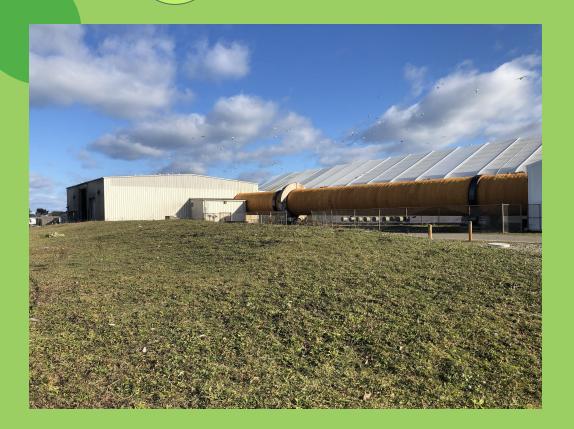

# Manual Sorting and Collection of Recyclables

<Note: This would be a sample "Step 2" after drop-off Compostable Waste, Manure, Sludge and Invasive Plants Pathway>

All compost is then processed in this rotating composter. This rotating drum is equal to the length of xx and processes xx tons of compost a day.