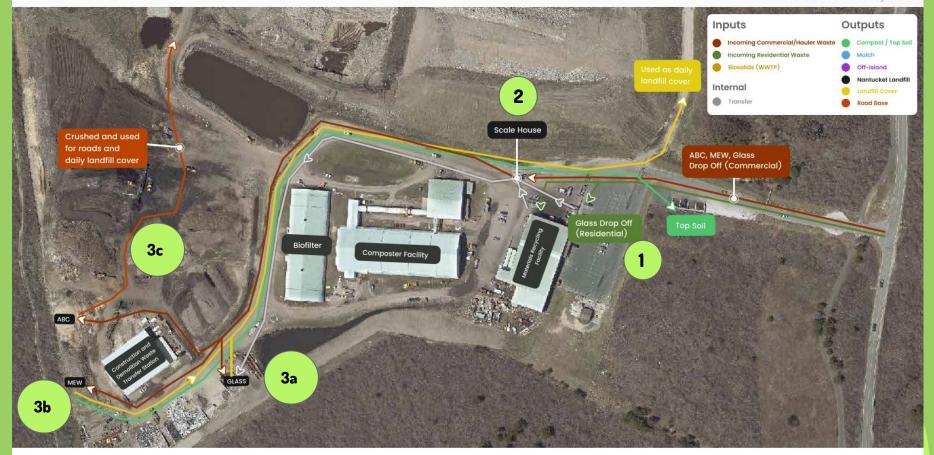

# Solid Waste/ Recycling Facility Process

<Note: choose one of the following processes to take participants through>

Recycling and Composting Processes

#### MRF Recyclables: Drop-Off

**Resident Drop-Off** 

<Note: This would be a sample "Step 1" of MRF Recyclables Pathway>

# Manual Sorting and Collection of Recyclables

<Note: This would be a sample "Step 2" after drop-off Compostable Waste, Manure, Sludge and Invasive Plants Pathway>

All compost is then processed in this rotating composter. This rotating drum is equal to the length of xx and processes xx tons of compost a day.